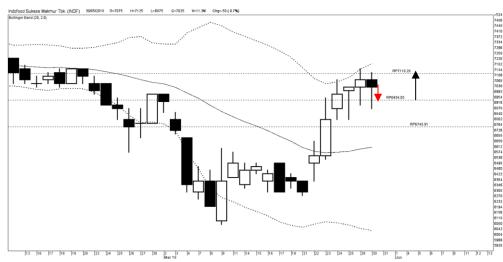

## **Call** Buy

Last 7.025

Entry Point 6.930

Exit Point 7.200 - 7.425

Stop loss 6.690

52wk Range 6,075 - 8,950

### Highlight

Kinerja saham INDF cenderung melemah, untuk menguji level 6.930, kemudian momentum reversal berada pada kisaran level support pada harga 6.930 hingga 6.900. Peluang koreksi tersebut disertai dengan kondisi INDF yang berada dalam kondisi overbought atau jenuh beli

#### **Lucky Bayu Purnomo**

Research Analyst ( 62-21) 2955 577 ext.3512 lucky.purnomo@danareksa.com

Danareksa research report are also available at Reuters Multex and First Call Direct and Bloombera

Kinerja INDF